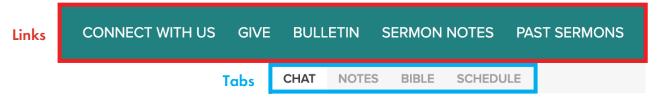

### **NAVIGATING THE PLATFORM**

There are several links at the top, and several tabs underneath.

The links at the top will open new webpages.

**CONNECT** → Our Connection Card.

Use this to let us know who you are and get plugged in!

**BULLETIN** → Our virtual, online bulletin.

Check this weekly for everything going on at High Point Church!

**SERMON NOTES**  $\rightarrow$  This opens a PDF of the sermon slides to help you follow along.

Here's what the tabs underneath do.