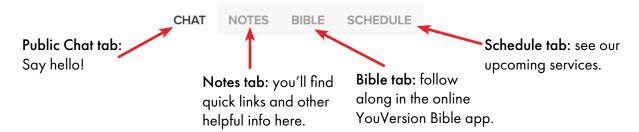

Here's what the tabs underneath do.

### **HOW TO CHAT**

If you're chatting for the first time, type your message and press Enter. You'll be prompted to enter a nickname that will display in the chat. Use your full name so it's easier to recognize you!

### **REQUESTING LIVE PRAYER**

If you would like prayer for anything, click the "Live Prayer" button at the bottom right of the video.

This will open a private chat with a pastor or someone on our prayer team.

When the private chat starts, you'll see a new tab next to the Chat tab. Click on it to start messaging!