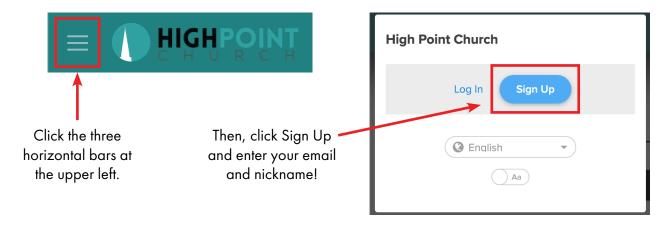

## **REGISTERING AND LOGGING IN**

If you want to save your nickname for next time, you can sign up within the platform. This is not required.

If you have additional issues or questions, please contact Ashlyn Phelps at aphelps@highpointchurch.org.